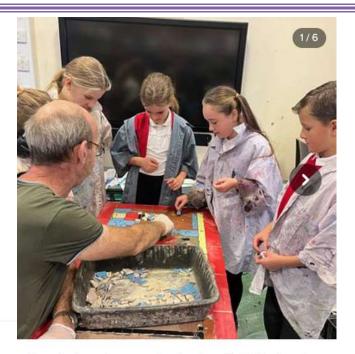

£20 salt and malt voucher, 2 adults and 2 kids Avon Valley railway, 4 tkts Wookey Hole, Case of Haze, Gym pass, Bath bombs and more...

Whitchurch Primary School were awarded a £400 from Primary School Science grant. Some Year 3 were testing out our new resources today. We have purchased a range of resources including some new rechargeable torches. We are awaiting some digital microscopes. All of these resources will help support the teaching of Science across the whole school.