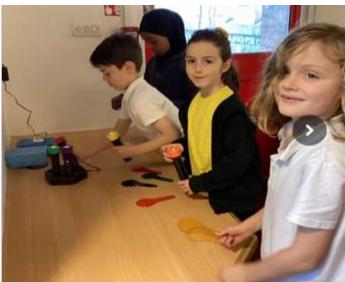

£20 salt and malt voucher, 2 adults and 2 kids Avon Valley railway, 4 tkts Wookey Hole, Case of Haze, Gym pass, Bath bombs and more...

Whitchurch Primary School were awarded a £400 from Primary School Science grant. Some Year 3 were testing out our new resources today. We have purchased a range of resources including some new rechargeable torches. We are awaiting some digital microscopes. All of these resources will help support the teaching of Science across the whole school.