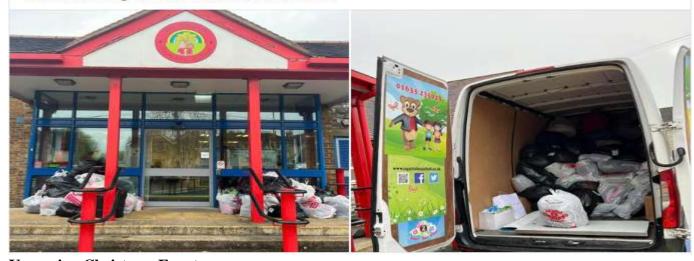

## Whitchurch Primary School PTA Bristol 3 h . 3

A huge thanks to all the clothing donations this morning for our Rags2Riches collection. We collected 212kg of items which raised us £106.